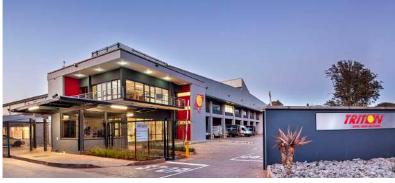

## INDUSTRIAL

Extensive experience in distribution centres, warehouses and manufacturing facilities nationally and abroad.

- Massmart DC 74 700 m2 (Johannesburg)
- Pep DC 150 000 m2 (Hammarsdale)
- Aquelle Bottling Plant 26 750 m2 (Kranskop)
- Ackermans DC 97 000 m2 (Hammarsdale)
- Illovo Sugar DC 46 000 m2 (Pietermaritzburg)
- Mass Discounters DC 87 000 m2 (Johannesburg)
- Triton Warehouse 13 000 m2 (Johannesburg)
- Malda Pack DC 14 000 m2 (Hammarsdale)
- Bata Warehouse 15 000 m2 (Hammarsdale)
- Lieben Logistics Warehouse 8 000 m2 (Cape Town)
- ND Engineering Workshop 9 000 m2 (Hammarsdale)
- Pep Stores DC 70 000 m2 (Durban)
- Ellerines DC 60 000 m2 (Cato Ridge)