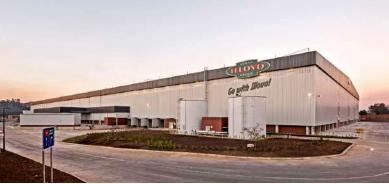

## INDUSTRIAL

Extensive experience in distribution centres, warehouses and manufacturing facilities nationally and abroad.

- Massmart DC 74 700 m2 (Johannesburg)
- Pep DC 150 000 m2 (Hammarsdale)
- Aquelle Bottling Plant 26 750 m2 (Kranskop)
- Ackermans DC 97 000 m2 (Hammarsdale)
- Illovo Sugar DC 46 000 m2 (Pietermaritzburg)
- Mass Discounters DC 87 000 m2 (Johannesburg)
- Triton Warehouse 13 000 m2 (Johannesburg)
- Malda Pack DC 14 000 m2 (Hammarsdale)
- Bata Warehouse 15 000 m2 (Hammarsdale)
- Lieben Logistics Warehouse 8 000 m2 (Cape Town)
- ND Engineering Workshop 9 000 m2 (Hammarsdale)
- Pep Stores DC 70 000 m2 (Durban)
- Ellerines DC 60 000 m2 (Cato Ridge)