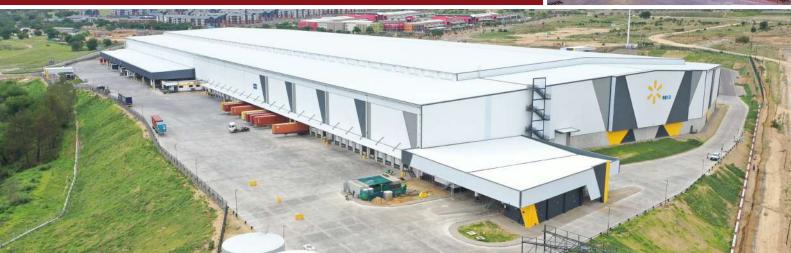

## INDUSTRIAL

Extensive experience in distribution centres, warehouses and manufacturing facilities nationally and abroad.

- Massmart DC 74 700 m2 (Johannesburg)
- Pep DC 150 000 m2 (Hammarsdale)
- Aquelle Bottling Plant 26 750 m2 (Kranskop)
- Ackermans DC 97 000 m2 (Hammarsdale)
- Illovo Sugar DC 46 000 m2 (Pietermaritzburg)
- Mass Discounters DC 87 000 m2 (Johannesburg)
- Triton Warehouse 13 000 m2 (Johannesburg)
- Malda Pack DC 14 000 m2 (Hammarsdale)
- Bata Warehouse 15 000 m2 (Hammarsdale)
- Lieben Logistics Warehouse 8 000 m2 (Cape Town)
- ND Engineering Workshop 9 000 m2 (Hammarsdale)
- Pep Stores DC 70 000 m2 (Durban)
- Ellerines DC 60 000 m2 (Cato Ridge)